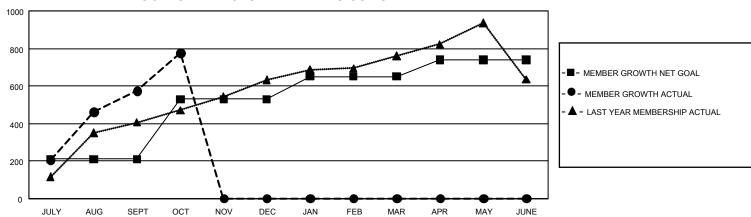

## GOALS AND ACTUAL MEMBERS CUMULATIVE

| DROPPED CLUBS: 3 |     | 204 CLUBS OF 462 ADDED 1<br>OR MORE NEW MEMBERS | GENDER DISTRIBUTION                 |                |  |
|------------------|-----|-------------------------------------------------|-------------------------------------|----------------|--|
|                  |     |                                                 | MALE 9,013 (66.50%)                 |                |  |
|                  |     |                                                 | FEMALE                              | 4,540 (33.50%) |  |
| DROPPED MEMBERS  |     |                                                 | NON BINARY                          | 0 (0.00%)      |  |
| DECEASED         | 12  |                                                 | PREFER NOT TO ANSWER                | 0 (0.00%)      |  |
| CLUB CANCELLED   | 22  |                                                 | TOTAL FAMILY UNIT MEMBERS 1,68      |                |  |
| OTHER            | 266 | CLICK HERE FOR                                  |                                     |                |  |
| TOTAL            | 300 | CUMULATIVE MEMBERSHIP DATA                      | FAMILY MEMBERS PAYING HALF DUES 941 |                |  |
|                  |     |                                                 |                                     |                |  |