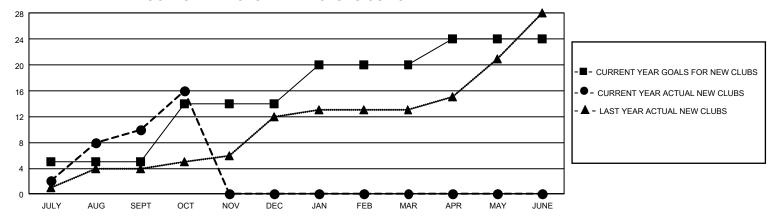

| 15            | 10        | 3             | JULY/AUG/SEP          | T 210                     | 856                     | 252                                          |
| OCT/NOV/DEC           | 27            | 6         | 0             | OCT/NOV/DEC           | 320                       | 257                     | 48                                           |
| JAN/FEB/MAR           | 18            | 0         | 0             | JAN/FEB/MAR           | 120                       | 0                       | 0                                            |
| APR/MAY/JUNE          | 12            | 0         | 0             | APR/MAY/JUNE          | 90                        | 0                       | 0                                            |

## GOALS AND ACTUAL NEW CLUBS CUMULATIVE



## GOALS AND ACTUAL MEMBERS CUMULATIVE



| DROPPED CLUBS: 3 |     | 204 CLUBS OF 462 ADDED 1<br>OR MORE NEW MEMBERS | GENDER DISTRIBUTION                 |                |  |
|------------------|-----|-------------------------------------------------|-------------------------------------|----------------|--|
|                  |     |                                                 | MALE 9,013 (66.50%)                 |                |  |
|                  |     |                                                 | FEMALE                              | 4,540 (33.50%) |  |
| DROPPED MEMBERS  |     |                                                 | NON BINARY                          | 0 (0.00%)      |  |
| DECEASED         | 12  |                                                 | PREF